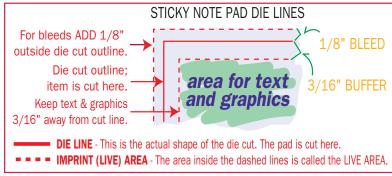

## VERY IMPORTANT - IN THE BEVELED AREA: MIN. FONT SIZE IS 12PT MIN. LINE WEIGHT IS 1PT

Top Sheet will be 4" x 5.063"

Top Sheet live area: 3.625" x 4.689"

Bottom Sheet will be 4" x 5.875"

Bottom Sheet live area: 3.625" x 5.561"

ONLY art that BLEEDS from the TOP PAD down through the BEVELED AREA can go here.

## **BEVELED EDGE**

live area: 3.625" x .561" with a bleed: 4" X .812"

We ALWAYS TRIM this bottom 1/8" off. The final pad size is 4" x 5.875".