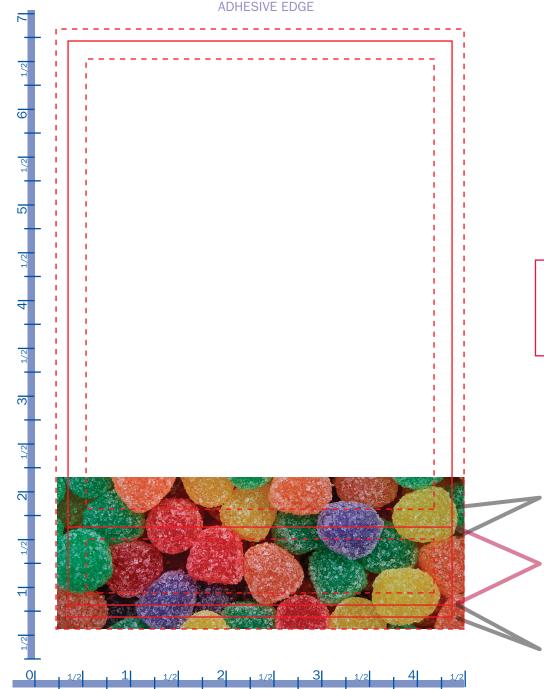

## VERY IMPORTANT - IN THE BEVELED AREA: MIN. FONT SIZE IS 12PT MIN. LINE WEIGHT IS 1PT

Top Sheet will be 4" x 5.063"

Top Sheet live area: 3.625" x 4.689"

Bottom Sheet will be 4" x 5.875"

Bottom Sheet live area: 3.625" x 5.561"

ONLY art that BLEEDS from the TOP PAD down through the BEVELED AREA can go here.

## **BEVELED EDGE**

live area: 3.625" x .561" with a bleed: 4" X .812"

We ALWAYS TRIM this bottom 1/8" off. The final pad size is 4" x 5.875".